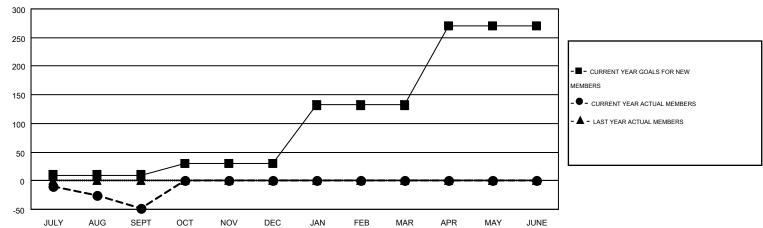

## MONTHLY MEMBERSHIP PROGRESS REPORT

Multiple District 17

Results as of: 9/30/2014

LOCATION: KANSAS

GMT: KENNETH SCHWOLS

GMT CA 1

|               |                  | Clubs            |                  |                  | Members               |                    |                                        |                    |                  |
|---------------|------------------|------------------|------------------|------------------|-----------------------|--------------------|----------------------------------------|--------------------|------------------|
|               | RESUL            | TS FOR 2014-2015 |                  |                  | RESULTS FOR 2014-2015 |                    |                                        |                    |                  |
| QUARTER       | NEW CLUB<br>GOAL | NEW CLUBS        | DROPPED<br>CLUBS | NET<br>GAIN/LOSS | QUARTER               | NEW MEMBER<br>GOAL | CHARTER AND<br>NEW<br>MEMBERS<br>ADDED | DROPPED<br>MEMBERS | NET<br>GAIN/LOSS |
| JULY/AUG/SEPT | 0                | 0                | 0                | 0                | JULY/AUG/SEPT         | 10                 | 100                                    | 148                | -48              |
| OCT/NOV/DEC   | 0                | 0                | 0                | 0                | OCT/NOV/DEC           | 20                 | 0                                      | 0                  | 0                |
| JAN/FEB/MAR   | 1                | 0                | 0                | 0                | JAN/FEB/MAR           | 102                | 0                                      | 0                  | 0                |
| APR/MAY/JUNE  | 2                | 0                | 0                | 0                | APR/MAY/JUNE          | 139                | 0                                      | 0                  | 0                |

## GOALS AND ACTUAL MEMBERS CUMULATIVE

| DROPPED CLUBS: 0  DROPPED MEMBERS |     | 55 CLUBS OF 253 ADDED 1 OR MORE<br>NEW MEMBERS | GENDER DISTRIBUTION  MALE 4,184 (74.)  FEMALE 1,421 (25.) | •     |
|-----------------------------------|-----|------------------------------------------------|-----------------------------------------------------------|-------|
| DECEASED                          | 18  | CLICK HERE FOR HEALTH                          |                                                           | 4.440 |
| CLUB CANCELLED                    | 0   | ASSESSMENT DATA                                | FAMILY UNIT MEMBERS                                       | 1,119 |
| OTHER                             | 130 |                                                | HEAD OF HOUSEHOLD                                         | 552   |
| TOTAL                             | 148 |                                                | NON-HEAD OF HOUSEHOLD                                     | 567   |