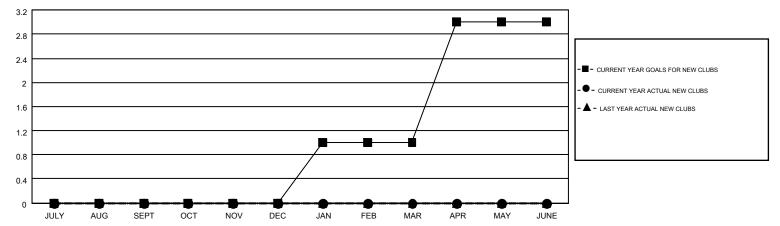

## MONTHLY MEMBERSHIP PROGRESS REPORT

Multiple District 17

Results as of: 9/30/2014

LOCATION: KANSAS

GMT: KENNETH SCHWOLS

GMT CA 1

|               |                  | Clubs            |                  |                  | Members               |                    |                                        |                    |                  |
|---------------|------------------|------------------|------------------|------------------|-----------------------|--------------------|----------------------------------------|--------------------|------------------|
|               | RESUL            | TS FOR 2014-2015 |                  |                  | RESULTS FOR 2014-2015 |                    |                                        |                    |                  |
| QUARTER       | NEW CLUB<br>GOAL | NEW CLUBS        | DROPPED<br>CLUBS | NET<br>GAIN/LOSS | QUARTER               | NEW MEMBER<br>GOAL | CHARTER AND<br>NEW<br>MEMBERS<br>ADDED | DROPPED<br>MEMBERS | NET<br>GAIN/LOSS |
| JULY/AUG/SEPT | 0                | 0                | 0                | 0                | JULY/AUG/SEPT         | 10                 | 100                                    | 148                | -48              |
| OCT/NOV/DEC   | 0                | 0                | 0                | 0                | OCT/NOV/DEC           | 20                 | 0                                      | 0                  | 0                |
| JAN/FEB/MAR   | 1                | 0                | 0                | 0                | JAN/FEB/MAR           | 102                | 0                                      | 0                  | 0                |
| APR/MAY/JUNE  | 2                | 0                | 0                | 0                | APR/MAY/JUNE          | 139                | 0                                      | 0                  | 0                |

## GOALS AND ACTUAL NEW CLUBS CUMULATIVE